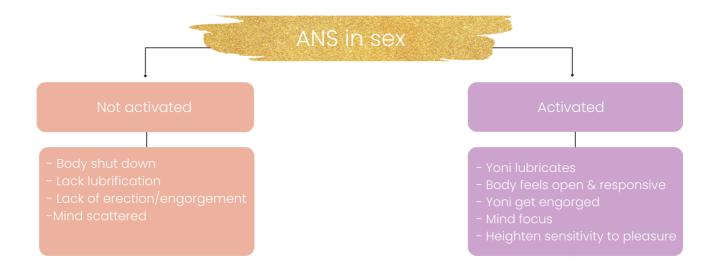

### ANS activation

### What helps:

- Relaxation
- Sense of safety

### What interferes:

- Bad stress
- Sense of danger